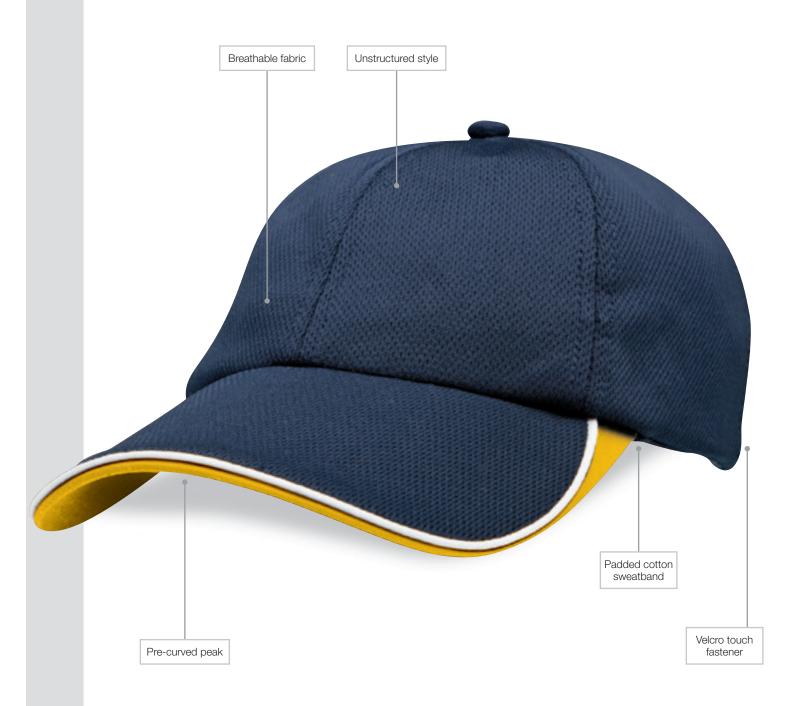

Side: 40mm h x 70mm w

Back (above arch): Text – 10mm h x 95mm w

Logo – 45mm h x 45mm w

DESCRIPTION: • Breathable fabric

Unstructured style

Pre-curved peak

Padded cotton sweatband

Velcro touch fastener